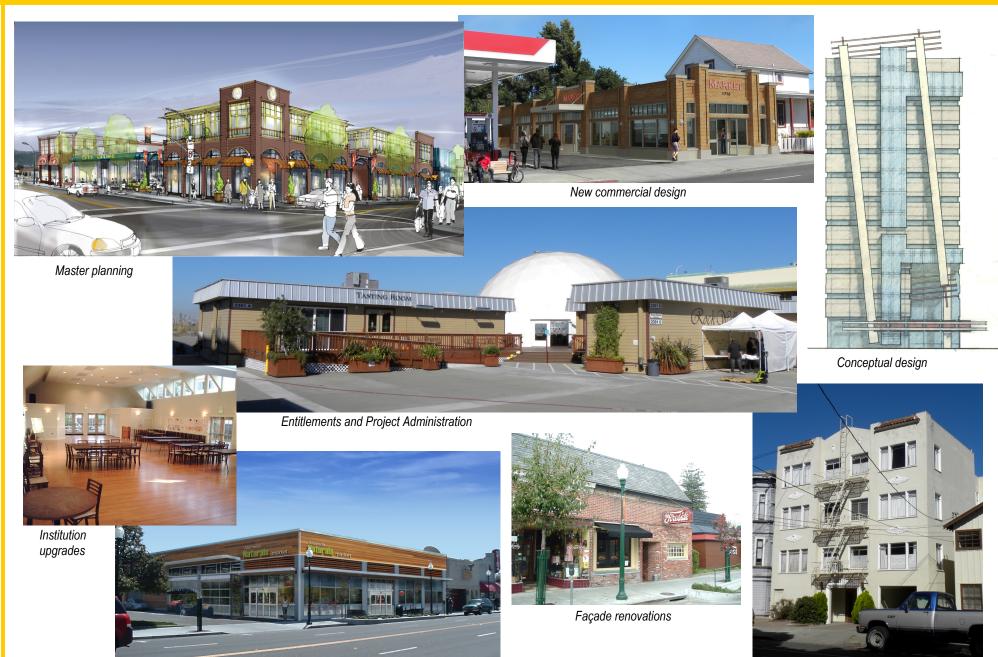

The office of Daniel Hoy, AIA, Architecture and Project Management is a full service Architecture firm that provides clients with all phases of building design, including entitlement applications, planning, design, construction documents, securing building permits, bidding and negotiation with contractors, construction administration and post occupancy evaluations. When required we utilize the talents of all related professions to the field of architecture including illustrators, civil, soils and structural engineers, interior and lighting designers, utility engineers and surveyors. The office has extensive background in many building types including mixed use structures, single and multiple family residential projects, public commissions. code compliance, works enforcement issues and commercial work.

We are a small office located in Alameda with more than 20 years of experience focusing on client needs and dedicated to creating artful, responsive places. We work with the client through the project's life - past, present and future - to generate spaces and structures that reflect the client's vision and respond to the program context.